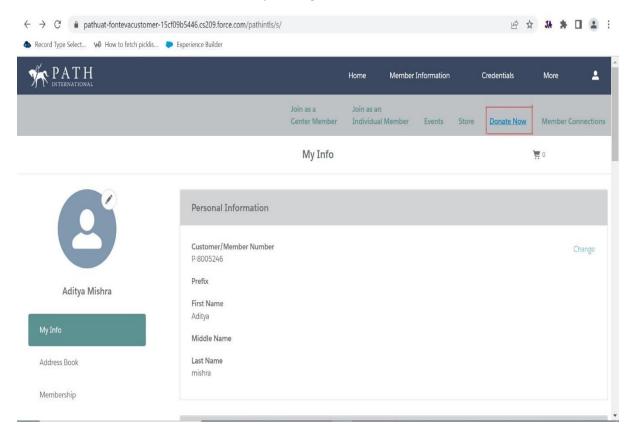

## Navigating The New Portal

1. **The Home/My Information Page: -** After logging in to the portal, the My Information page will open. This is the portal home page.

|                                            | er-15cf09b5446.cs209.force.com/pathintls/s/ |                            |                                 |        |          | ₫ \$       | JA 🎘       |             |
|--------------------------------------------|---------------------------------------------|----------------------------|---------------------------------|--------|----------|------------|------------|-------------|
| Record Type Select We How to fetch picklis | 🗭 Experience Builder                        |                            |                                 |        |          |            |            |             |
| PATH<br>INTERNATIONAL                      |                                             | Но                         | me Credential App               | 5      | Member 1 | nformation | More       | 1           |
|                                            |                                             | Join as a<br>Center Member | Join as an<br>Individual Member | Events | Store    | Donate Now | Member     | Connections |
|                                            |                                             | My Info                    |                                 |        |          |            | <b>Ä</b> 0 |             |
|                                            | Personal Information                        |                            |                                 |        |          |            |            |             |
|                                            | Customer/Member Number<br>P-8005246         |                            |                                 |        |          |            |            | Change      |
| Aditya Mishra                              | Prefix                                      |                            |                                 |        |          |            |            |             |
| My Info                                    | First Name<br>Aditya                        |                            |                                 |        |          |            |            |             |
|                                            | Middle Name                                 |                            |                                 |        |          |            |            |             |
| Address Book                               | Last Name<br>mishra                         |                            |                                 |        |          |            |            |             |
| Membership                                 |                                             |                            |                                 |        |          |            |            |             |

2. **My Info Page Details:** - On the main screen, users can see and update their personal information, address, email, phone number and what information is displayed in the directories.

| PATH<br>INTERNATIONAL    |                                                             | Ho                         | me Credential App               | s      | Member | nformation | More          | <b>د</b>     |
|--------------------------|-------------------------------------------------------------|----------------------------|---------------------------------|--------|--------|------------|---------------|--------------|
|                          |                                                             | Join as a<br>Center Member | Join as an<br>Individual Member | Events | Store  | Donate Now | Membe         | r Connectior |
|                          |                                                             | My Info                    |                                 |        |        |            | <b>) II</b> 0 |              |
| Ľ                        | Personal Information<br>Customer/Member Number<br>P-8005246 |                            |                                 |        |        |            |               | Change       |
| Aditya Mishra<br>My Info | Prefix<br>First Name<br>Aditya<br>Middle Name               |                            |                                 |        |        |            |               |              |
| Address Book             | Last Name<br>mishra                                         |                            |                                 |        |        |            |               |              |
| Membership               |                                                             |                            |                                 |        |        |            |               |              |