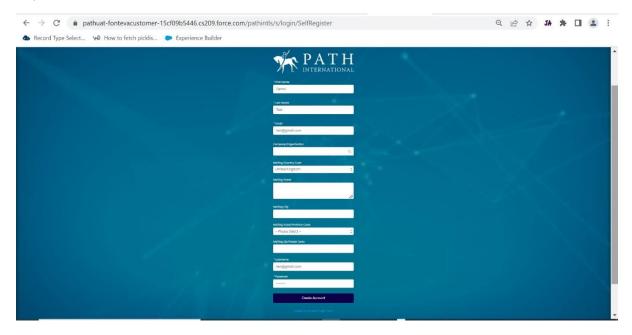

2. **Creating an Account For New Portal Users:** - For users who do not currently have an account with PATH Intl., please create an Account by clicking on "Not a member?" And fill all the criteria which is required.