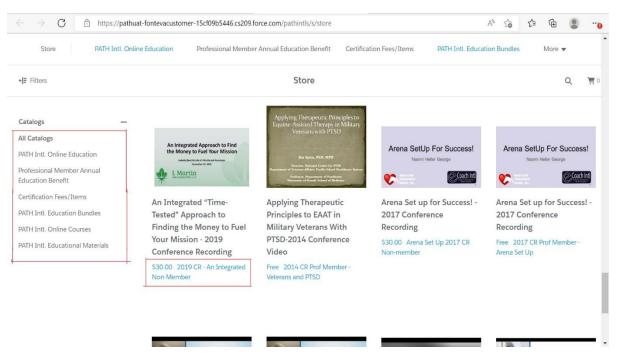

| FAAT in VA Adapti                                                                                                                                                                                              | ve Sports Centaur                                                        |                                                                                        |



Catalogs: - User can search for their favorite items in the Catalogs.

18. Donate Now - Donate to PATH Intl. by clicking the Donate Now tab.



#### **Donate Now Page**



19. **Member Connections** – Click here to go to PATH Intl. Member Connections. Member Connections allows members to network and exchange resources.