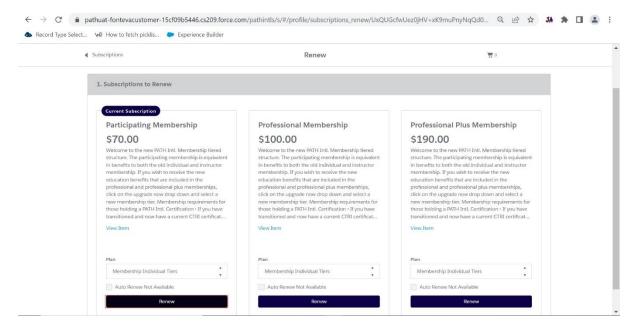

# 3. Renewing Your Individual Membership: - Click on Renew

| Contact: Shikhar Test ~ Salesforc: × Profile - My Info - PATH                         | × +                                 |                            |                                 |                 |                     |                      | ~ -         | 0                   | $\times$ |
|---------------------------------------------------------------------------------------|-------------------------------------|----------------------------|---------------------------------|-----------------|---------------------|----------------------|-------------|---------------------|----------|
| $\leftrightarrow$ $\rightarrow$ C $\oplus$ fontevacustomer-15cf09b5446.force.com/path | /s/                                 |                            |                                 |                 |                     | E                    | 2 🏠 🛸       |                     | :        |
| 👔 Isolved Timeshee 🛛 🌩 Sandbox Login   Sal 🐡 Production Salesfor.                     | 🐧 Microsoft Online 🏼 🎢 Moodle       | 👗 Higher Logic Log         | gin M Auth.net 🕒 Us             | er Management 📲 | AccessVA 1 Candidat | es   Indeed Resource | s « PATH In |                     | 39       |
| M PATH                                                                                |                                     | Home                       | DIR Credentia                   | l Apps Crec     | dentials MEN        | l Info 🔔             |             |                     | Î        |
|                                                                                       |                                     | Join as a<br>Center Member | Join as an<br>Individual Member | Events Store    | Donate Now          | Member Connections   |             |                     |          |
|                                                                                       |                                     | My Info                    |                                 |                 | Ē                   | 0                    |             |                     |          |
|                                                                                       | Personal Information                |                            |                                 |                 |                     |                      |             |                     | ł        |
| Ö                                                                                     | Customer/Member Number<br>P-8005494 |                            |                                 |                 |                     | Change               |             |                     |          |
| Shikhar Test                                                                          | Prefix<br>Mr.                       |                            |                                 |                 |                     |                      |             |                     |          |
| My Info                                                                               | First Name<br>Shikhar               |                            |                                 |                 |                     |                      |             |                     |          |
| Address Book                                                                          | Middle Name<br>Last Name            |                            |                                 |                 |                     |                      |             |                     |          |
| Individual Memberships                                                                | Test<br>Suffix                      |                            |                                 |                 |                     |                      |             |                     |          |
| Center Memberships                                                                    | Birthdate                           |                            |                                 |                 |                     |                      |             |                     |          |
| Payment Methods                                                                       |                                     |                            |                                 |                 |                     |                      |             |                     |          |
| Orders                                                                                | Address                             |                            |                                 |                 |                     |                      |             |                     |          |
| <b>→ DOW</b><br>+1.60%                                                                | P Search                            | 0 💽 🐨 🛛                    | <b>•</b> • •                    | 👩 🛃 😕           | <b>*</b>            | ^ <b>_</b> 3         | ବ ଏ) 🖻      | 1:11 PM<br>1/3/2023 | 2)       |

**Renewing Your Individual Membership Continued:** Select **the desired membership level** and then click on the **Renew** button.