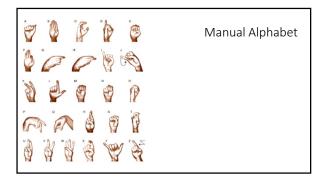

Basic Equine terms https://www.youtube.com/watch?v=CKVz8FJ\_6Pg https://www.youtube.com/watch?v=Gm4Iy3Wa1Gk Basic Signs https://www.youtube.com/watch?v=0FcwzMq4iWg Alphabet https://www.youtube.com/watch?v=SHyG7iz3ork&t=0s